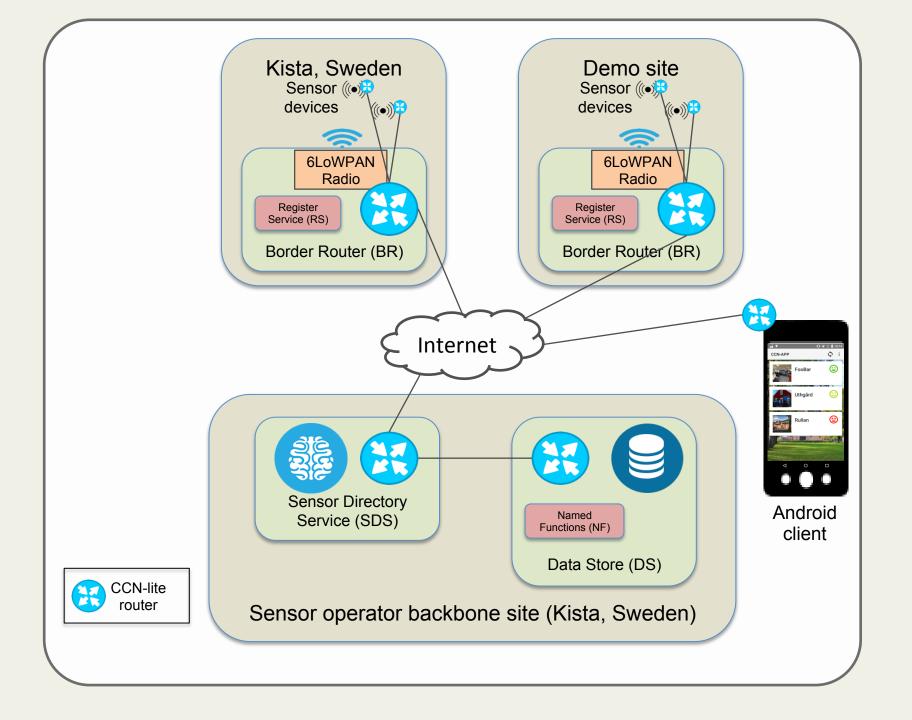

## DEMO SCENARIO AND APP

Exploring ICN for sensor data

- Readings as named data
- Build applications on top of ICN service.

## App use case:

 User service for selecting a meeting room based on sensor data taken in the respective location.

Software implemented on CCN-lite and Contiki by a student project at Uppsala University, Sweden