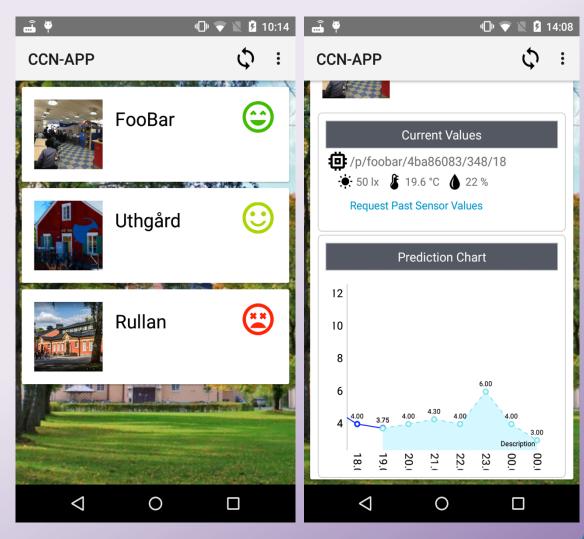

## DEMO SCENARIO AND APP

Exploring ICN for sensor data

- Readings as named data
- Build applications on top of ICN service.

## App use case:

 User service for selecting a meeting room based on sensor data taken in the respective location.

Software implemented on CCN-lite and Contiki by a student project at Uppsala University, Sweden